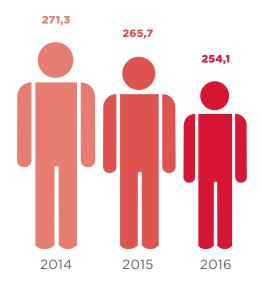

## SABAM in a few figures:

- Invoiced amounts 2016: €155.3 million
- €106.8 million paid to rightholders
- 93 royalty distributions
- Gross operating costs: €30.7 million
- On 31 December 2016, 40,181 authors, composers and publishers are affiliated to SABAM
- 254.1 full-time equivalents on 31 December 2016 (265.7 in 2015)

#### **Gross operating costs**

Gross operating costs rose slightly by 1% compared to 2015. Inflation, higher depreciation expenses due to investments in various projects and the launch of the outsourcing of the database to ICE were only partially offset by a 4% decrease in the number of full-time equivalents.

**Staff** FTE