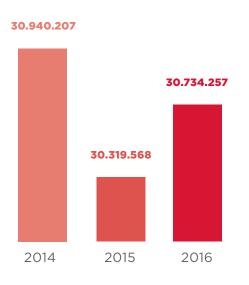

#### **Gross operating costs**

Gross operating costs rose slightly by 1% compared to 2015. Inflation, higher depreciation expenses due to investments in various projects and the launch of the outsourcing of the database to ICE were only partially offset by a 4% decrease in the number of full-time equivalents.