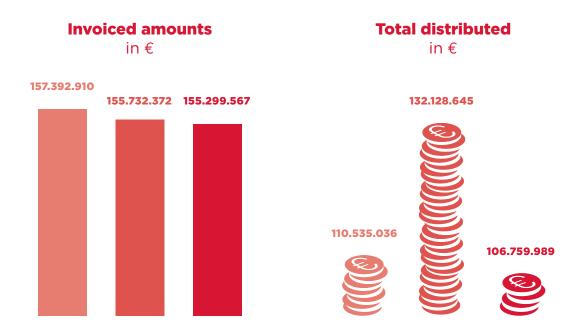

#### **Invoiced amounts**

The total amount invoiced of €155 million remained at the same level as in 2015 thanks to the strong performance of two main categories: Media and Public performing rights music.

# Distributions

Sabam distributed €107 million, a decline of 19%.

- In 2015, one-off outstanding definitively nonassignable rights were paid out.
- The launch of the outsourcing of the documentation database in 2016 had a one-time negative impact.

# **Invoiced amounts**

# 2016 invoicing in detail

| (in f)                                                              | (1)                    | (2)                    | (7)                    | (A)                 |                |
|---------------------------------------------------------------------|------------------------|------------------------|------------------------|---------------------|----------------|
| (in €)                                                              | (1)<br>31/12/2016      | (2)<br>31/12/2015      | (3)<br>31/12/2014      | (4)<br>(1)-(2)      | (5)<br>(4)/(2) |
| ROYALTIES                                                           | 155.299.567            | 155.732.372            | 157.392.910            | -432.805            | 0%             |
|                                                                     |                        |                        |                        |                     |                |
| Media                                                               | 44.780.105             | 43.274.444             | 47.984.474             | 1.505.662           | 3%             |
| Public broadcasters                                                 | 12.455.266             | 12.574.690             | 12.163.610             | -119.425            | -1%            |
| Private radios                                                      | 2.799.298<br>7.205.807 | 2.812.786<br>7.141.355 | 2.665.206<br>7.860.694 | -13.488<br>64.452   | 0%<br>1%       |
| National private broadcasters<br>Regional television and television | 698.172                | 907.097                | 763.826                | -208.925            | -23%           |
| for target audiences                                                | 000.172                | 507.057                | 700.020                | 200.020             | 2370           |
| Pay broadcasters                                                    | 5.836.196              | 4.824.911              | 5.460.789              | 1.011.284           | 21%            |
| Distributors                                                        | 14.348.021             | 13.240.589             | 17.538.015             | 1.107.432           | 8%             |
| Cable retransmission of foreign programmes                          | 1.437.346              | 1.773.015              | 1.532.334              | -335.669            | -19%           |
| Online                                                              | 2.212.652              | 2.546.896              | 2.878.462              | -334.244            | -13%           |
| Streaming                                                           | 1.245.628              | 897.162                | 814.290                | 348.466             | 39%            |
| Downloads                                                           | 829.169                | 1.457.062              | 1.819.760              | -627.893            | -43%           |
| Simulcasting + webradio + webtv                                     | 137.855                | 192.672                | 244.412                | -54.817             | -28%           |
| Public performing rights music                                      | 70.194.055             | 69.223.451             | 65.762.197             | 970.604             | 1%             |
| Light mechanical music                                              | 52.351.788             | 51.490.246             | 51.072.578             | 861.542             | 2%             |
| Light live music                                                    | 14.537.446             | 14.416.631             | 11.632.135             | 120.815             | 1%             |
| Serious music                                                       | 1.398.625              | 1.374.321              | 1.237.971              | 24.303              | 2%             |
| Music in cinemas                                                    | 1.906.195              | 1.942.253              | 1.819.514              | -36.057             | -2%            |
| Rights of phono- and videographic producers                         | 9.534.247              | 9.854.976              | 9.904.278              | -320.729            | -3%            |
| Occasional collections                                              | 548.117                | 626.726                | 905.097                | -78.609             | -13%           |
| Contractual collections                                             | 2.269.902              | 2.283.554              | 2.070.265              | -13.651             | -1%            |
| Central licensing - Belgian market                                  | 2.649.717              | 2.046.115              | 2.951.400              | 603.602             | 29%            |
| Central licensing – other countries                                 | 1.994.403              | 2.809.345              | 1.960.756              | -814.941            | -29%           |
| Background music                                                    | 889.693                | 972.148                | 935.761                | -82.455             | -8%            |
| Videographic rights                                                 | 1.182.414              | 1.117.089              | 1.081.000              | 65.325              | 6%             |
| Performing arts                                                     | 3.549.036              | 3.645.372              | 4.199.384              | -96.337             | -3%            |
| Professional theatre                                                | 2.856.624              | 3.012.559              | 3.620.680              | -155.936            | -5%            |
| Amateur theatre                                                     | 692.412                | 632.813                | 578.704                | 59.599              | 9%             |
| Reprography                                                         | 1.764.323              | 1.696.828              | 2.144.363              | 67.496              | 4%             |
| Private copying                                                     | 5.855.031              | 7.019.799              | 7.349.867              | -1.164.769          | -17%           |
| Public lending right                                                | 433.868                | 434.571                | 450.759                | -703                | 0%             |
|                                                                     |                        |                        |                        |                     |                |
| Literature                                                          | 107.721                | 76.766                 | 125.677                | 30.954              | 40%            |
| Visual arts                                                         | 1.402.111              | 1.374.408              | 1.013.117              | 27.703              | 2%             |
| Reproduction right                                                  | 338.962                | 342.135                | 234.488                | -3.173              | -1%            |
| Resale right                                                        | 1.034.175              | 995.090                | 742.164                | 39.085              | 4%             |
| Online                                                              | 28.975                 | 37.184                 | 36.464                 | -8.209              | -22%           |
| Unisono - SIMIM                                                     | 4.639.518              | 4.421.964              | 4.288.957              | 217.554             | 5%             |
| Music in companies                                                  | 3.479.622              | 3.454.254              | 3.394.331              | 25.368              | 1%             |
| DJ<br>Background music                                              | 592.107<br>567.789     | 498.387<br>469.323     | 431.823<br>462.803     | 93.720<br>98.466    | 19%<br>21%     |
|                                                                     |                        |                        |                        |                     |                |
| Foreign societies                                                   | 10.826.902             | <b>12.162.897</b>      | <b>11.291.375</b>      | <b>-1.335.995</b>   | <b>-11%</b>    |
| Theatre works<br>Cable and performing rights                        | 72.766                 | 170.524<br>8 793 791   | 65.222<br>8.773.933    | -97.758<br>-999.591 | -57%<br>-11%   |
| Visual arts                                                         | 7.794.200<br>378.091   | 8.793.791<br>288.314   | 8.773.933<br>84.691    | -999.591<br>89.777  | -11%<br>31%    |
| Resale right                                                        | 342.347                | 330.181                | 166.580                | 12.166              | 4%             |
| Mechanical reproduction rights                                      | 2.239.498              | 2.580.087              | 2.200.949              | -340.589            | -13%           |
|                                                                     |                        |                        |                        |                     |                |

# **Distributions**

The amounts below are net, so excluding commissions as well as contributions to the Social Fund and the reserves:

| (in €)                                     | (1)<br>31/12/2016 | (2)<br>31/12/2015 | (3)<br>31/12/2014 | (4)<br>(1)-(2) | (5)<br>(4)/(2) |
|--------------------------------------------|-------------------|-------------------|-------------------|----------------|----------------|
| TOTAL DISTRIBUTED                          | 106.759.989       | 132.128.645       | 110.535.036       | -25.368.656    | -19%           |
| Performing rights Belgium                  | 71.970.024        | 93.334.499        | 68.776.790        | -21.364.475    | -23%           |
| Mechanical reproduction rights Belgium     | 9.183.623         | 9.804.534         | 8.378.803         | -620.911       | -6%            |
| Private copying                            | 4.638.832         | 6.250.713         | 6.578.201         | -1.611.881     | -26%           |
| Performing rights from abroad              | 6.504.814         | 7.331.074         | 8.544.967         | -826.261       | -11%           |
| Mechanical reproduction rights from abroad | 2.224.018         | 2.057.177         | 3.364.055         | 166.841        | 8%             |
| Performing arts                            | 2.625.135         | 2.829.837         | 3.454.831         | -204.702       | -7%            |
| Reprography                                | 1.100.421         | 1.853.680         | 1.717.991         | -753.259       | -41%           |
| Online                                     | 838.248           | 1.450.147         | 2.834.843         | -611.899       | -42%           |
| Visual arts                                | 2.373.018         | 1.687.162         | 1.432.617         | 685.855        | 41%            |
| Literature                                 | 78.638            | 82.189            | 117.307           | -3.551         | -4%            |
| Lending right                              | 285.854           | 288.139           | 292.581           | -2.285         | -1%            |
| Unisono - Simim                            | 3.925.393         | 3.888.844         | 3.632.631         | 36.549         | 1%             |
| Background music                           | 836.410           | 1.111.194         | 1.243.973         | -274.784       | -25%           |
| Commercial use rights                      | 175.559           | 159.455           | 165.445           | 16.105         | 10%            |